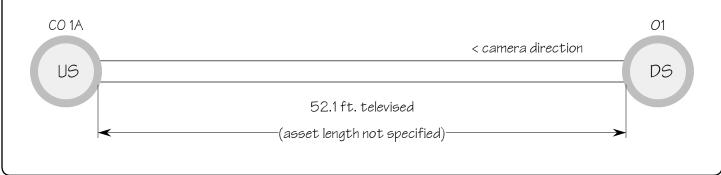

## **Pipeline Inspection Report**

| -Asset Information |                       | Project Inform    | Project Information            |  |  |
|--------------------|-----------------------|-------------------|--------------------------------|--|--|
| Upstream MH:       | CO 1A                 | Project:          | JUNCTION CITY COMMERCIAL       |  |  |
| Rim to Invert:     |                       | Work Order:       |                                |  |  |
| Rim to Grade:      |                       | Survey Customer:  | WAY TO GO CONST.               |  |  |
| Downstream MH:     | 01                    | PO Number:        |                                |  |  |
| Rim to Invert:     |                       | Additional Info:  | 1INCH GRADE BALL & 8" MANDRELL |  |  |
| Rim to Grade:      |                       |                   |                                |  |  |
| PSR:               |                       | Inspection Inf    | ormation                       |  |  |
| Pipe Size:         | 8 in.   Circular      | Date:             | 20220107 09:58                 |  |  |
| Material:          | Polyvinyl Chloride    | Surveyed By:      | JOSE BARRON                    |  |  |
| Street:            | 94582 OR-99E          | Certificate #:    | 12500000-00001                 |  |  |
| City:              | JUNCTION CITY         | Camera Direction: | Upstream                       |  |  |
| System Owner:      | DICKERHOOF PROPERTIES | Purpose:          | Pre-Acceptance                 |  |  |
| Drainage Area:     |                       | Pre-Cleaning:     | Jetting                        |  |  |
| Sewer Use:         | Sanitary              | Date Cleaned:     | 20220107                       |  |  |
| Lining Method:     |                       | Flow Control:     |                                |  |  |
| Length:            | (unspecified)         | Length Surveyed:  |                                |  |  |
| Year Built:        |                       | Weather:          | Dry                            |  |  |
| Location Code:     |                       | Location Details: |                                |  |  |
|                    |                       |                   |                                |  |  |
| -Sketch            |                       |                   |                                |  |  |

| CO 1A | _         |            |            |       |                                       |                                                             |
|-------|-----------|------------|------------|-------|---------------------------------------|-------------------------------------------------------------|
|       |           |            | ock Length | Value | Description                           | Comment                                                     |
|       | ● ^052.1  |            |            |       | Access Point - Cleanout: Mainline     |                                                             |
|       | —● ^000.0 | MWL<br>AMH |            | 0%    | Water Level<br>Access Point - Manhole | STARTING INSPECTION AT MH 01<br>GOING UPSTREAM TO CLEAN OUT |

Inspection: 220107 CO 1A-01 0958